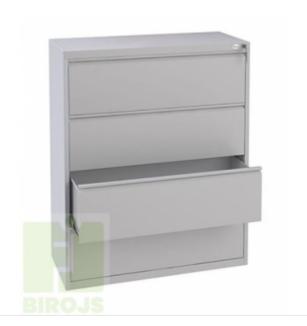

## METĀLA FAILU SKAPIS SKB 1

## Tilpums:

1000x435x1220 mm - SKB 310 (EUR: 598.59) **Noliktavā**: -8 gab.

## **Preces apraksts** Size: 199,43.5,100

Cabinets for documents and files are a perfect and a practical combination of the filing cabinet for files with the cabinet for other documents. Drawers are installed on double extension ball bearing slides, protected from falling out. Cabinets have a special mechanism allowing for opening of only one of the drawers at a time which protects the cabinet against tipping. Drawers are equipped with a central locking mechanism. Maximum load capacity of each drawer is approx. 40 kg. The cabinet is made of powder coated steel sheet and the bottom part of the cabinet is made of zinc galvanized steel sheet. Door handle is equipped with lock securing cabinet in 2 points. In the part for documents there are adjustable shelves every 25 mm. Assembly not necessary. Delivery costs are not included, but this can be agreed separately.