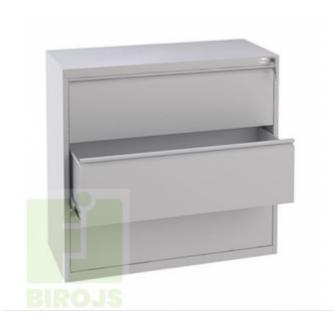

## METĀLA FAILU SKAPIS SKB 1

## **Tilpums:** 1000x435x940 mm - SKB 210 (EUR: 531.80)

Noliktavā: -8 gab.

## **Preces apraksts**

Size: 199,43.5,100

Cabinets for documents and files are a perfect and a practical combination of the filing cabinet for files with the cabinet for other documents. Drawers are installed on double extension ball bearing slides, protected from falling out. Cabinets have a special mechanism allowing for opening of only one of the drawers at a time which protects the cabinet against tipping. Drawers are equipped with a central locking mechanism. Maximum load capacity of each drawer is approx. 40 kg. The cabinet is made of powder coated steel sheet and the bottom part of the cabinet is made of zinc galvanized steel sheet. Door handle is equipped with lock securing cabinet in 2 points. In the part for documents there are adjustable shelves every 25 mm. Assembly not necessary. Delivery costs are not included, but this can be agreed separately.