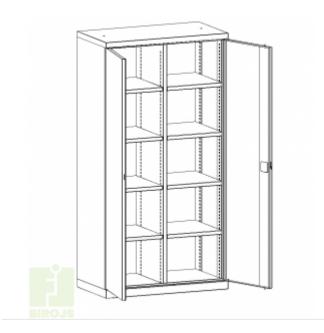

## **METĀLA DOKUMENTU SKAPIS SBM 203M**

## **Preces apraksts**

Size: 199,43.5,100

Filing cabinets with wing doors are the most popular and frequently chosen among our offer of office furniture. In addition, their price competitiveness brings about their leading position on the top-list products. Office cabinets are of comprehensive use thanks to varied possibilities of their inside equipment: shelves adjustable every 25mm, extended shelves, full drawers, frame drawers. The standard cabinets equipped with adjustable shelves every 25 mm: -small cabinets - Sbm 101, 102, 103, 107 - 2 adjustable shelves every 25mm ± 4 positions from the center position, - high cabinets -Sbm 201, 202, 203, 212 - 4 adjustable shelves every 25mm ± 3 positions from the center position. Standard shelf load capacity - 60 kg. Optional shelf load capacity - 80 kg. STANDARD EQUIPMENT: - door handle with locking in 2 points (top and bottom of the door), - adjustable shelves, - maximum load capacity - 60 kg (optional 80 kg), - version of wardrobe-filing cabinet available, - version with compartment available, - top lockers available. The doors with hidden hinges. Door handle with security lock. Locking in 2 points (top and bottom). ADVANTAGES OF THE CABINETS: - extensive equipment as standard, - 16 colours RAL at no extra cost, - different dimensions and elements of equipment, - adjustable shelves, - various versions of cabinets, - various versions of the price. We offer a wide range of top cabinets. The width of small cabinets is adjusted to the width of standard cabinets. Available top cabinets: - a height of 465 mm - for 2 low rows of documents, - a height of 810 mm - for 2 rows of binders. Extensions cabinets have one adjustable shelf every 25 mm  $\pm$  3 positions from the center position. Cabinets have the possibility of applying levelling feet attached to